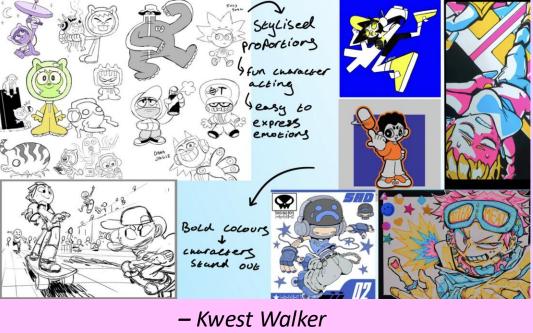

Diogo, Sophie, Julienne, Kwest :)

#### Credits

- 1 Diogo Da Silva Craveiro
- **2** Sophie Renton
- **3** Julienne Manticahon
- **4** Kwest Walker

Log-line and Synopsis

#### Log line

Attic cleaning duties turn into an epic battle for a young girl when a bodacious queen bee insists on protecting her hive.

#### Synopsis

Dani, an 11-year-old girl, is super annoyed when her dad makes her clean the attic before karate class. But hey, a new video game is at stake! Armed with her cleaning supplies, she climbs the rickety ladder to the attic. Suddenly, she stumbles upon a queen bee and her hive, ready to defend their turf. They have a grand showdown featuring makeshift weapons and some serious parkour moves!

#### Target audience

10+

#### **Research & Development**



– Kwest Walker









- Sophie Renton

#### **Research & Development**



- Sophie Renton



– Kwest Walker

## Concept art

– Sophie Renton





- Sophie Renton







– Sophie Renton

– Julienne Manticahon





– Julienne Manticahon







– Kwest Walker

# Character designs









– Sophie Renton



– Kwest Walker

## – Julienne Manticahon







Background / Environment design



- Sophie Renton



# Emily Sobell

### Storyboard



Link to Storyboard

– Diogo Da Silva Craveiro

#### Workflow + Roles

Kwest Walker – Director, Character designer, Animator, Sound designer
Diogo Da Silva Craveiro – Lead storyboard artist, Animator
Sophie Renton – Background artist, Character designer, Animator, Storyboard artist
Julienne Manticahon – Character designer, Animator, Lead Sound designer
Emily Sobell – Backgro