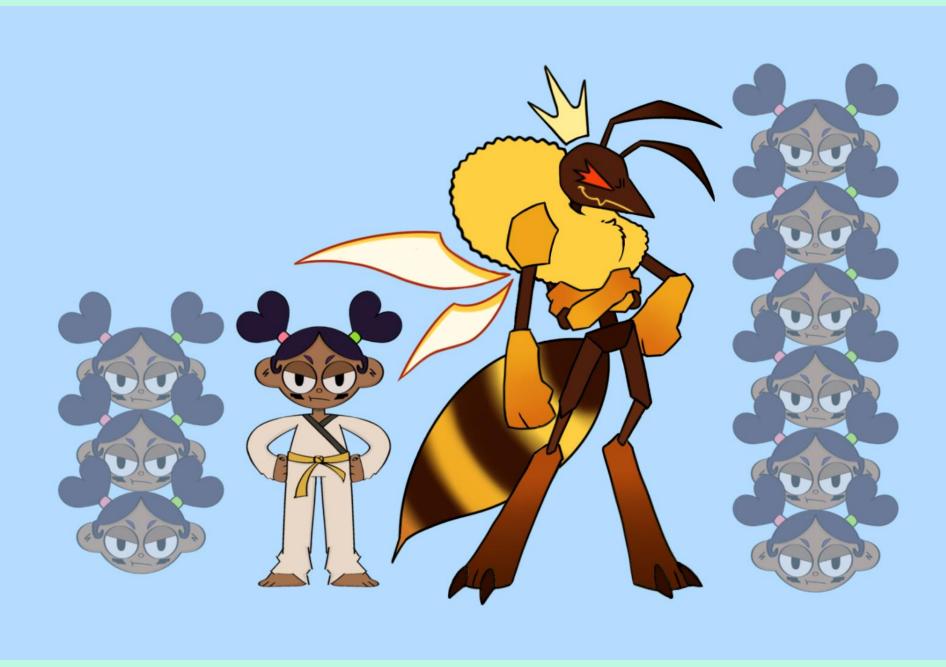

#### Log line

Attic cleaning duties turn into an epic battle for a young girl when a bodacious queen bee insists on protecting her hive.

#### Synopsis

Dani, an 11-year-old girl, is super annoyed when her dad makes her clean the attic before karate class. But hey, a new video game is at stake! Armed with her cleaning supplies, she climbs the rickety ladder to the attic. Suddenly, she stumbles upon a queen bee and her hive, ready to defend their turf. They have a grand showdown featuring makeshift weapons and some serious parkour moves!

# Character designs

– Sophie Renton

– Kwest Walker

## – Julienne Manticahon

Background / Environment design

- Sophie Renton