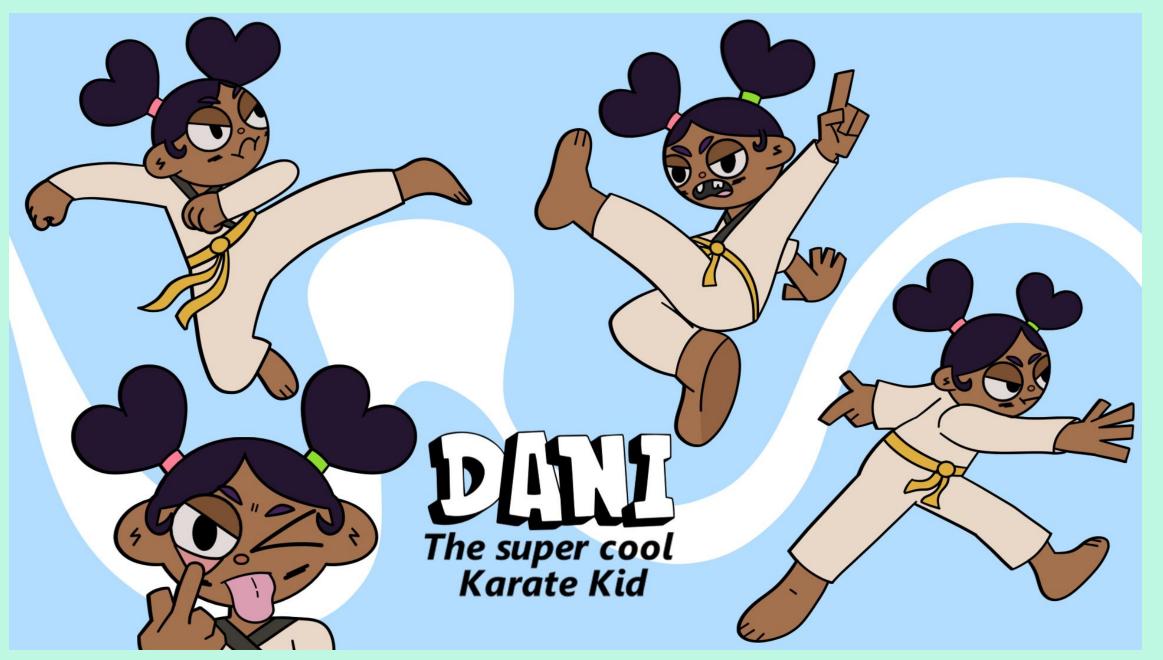

#### Synopsis

Dani, an 11-year-old girl, is super annoyed when her dad makes her clean the attic before karate class. But hey, a new video game is at stake! Armed with her cleaning supplies, she climbs the rickety ladder to the attic. Suddenly, she stumbles upon a queen bee and her hive, ready to defend their turf. They have a grand showdown featuring makeshift weapons and some serious parkour moves!

# Character designs

– Sophie Renton

– Kwest Walker

## – Julienne Manticahon

Background / Environment design

- Sophie Renton