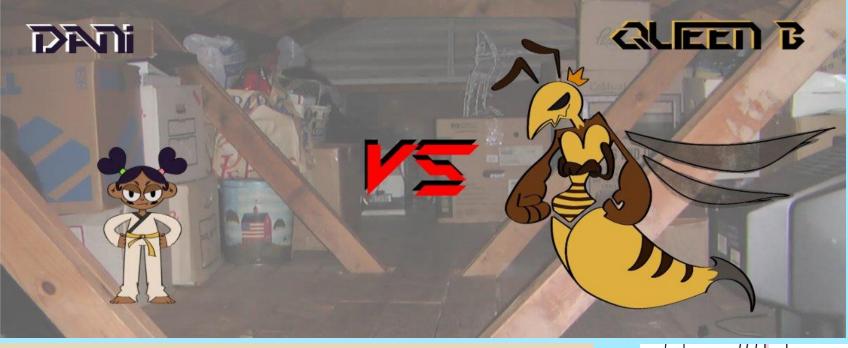

#### Log line

Attic cleaning duties turn into an epic battle for a young girl when a bodacious queen bee insists on protecting her hive.

#### Synopsis

Dani, an 11-year-old girl, is super annoyed when her dad makes her clean the attic before karate class. But hey, a new video game is at stake! Armed with her cleaning supplies, she climbs the rickety ladder to the attic. Suddenly, she stumbles upon a queen bee and her hive, ready to defend their turf. They have a grand showdown featuring makeshift weapons and some serious parkour moves!