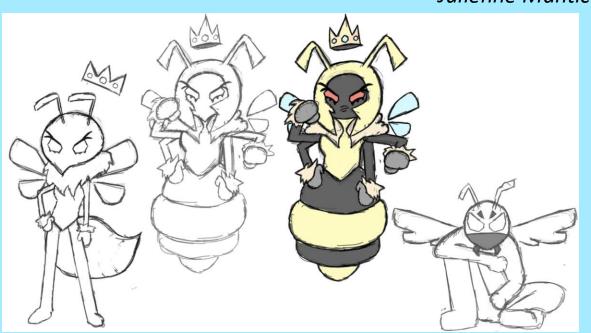

# Character designs

– Sophie Renton

– Kwest Walker

## – Julienne Manticahon

Background / Environment design

- Sophie Renton