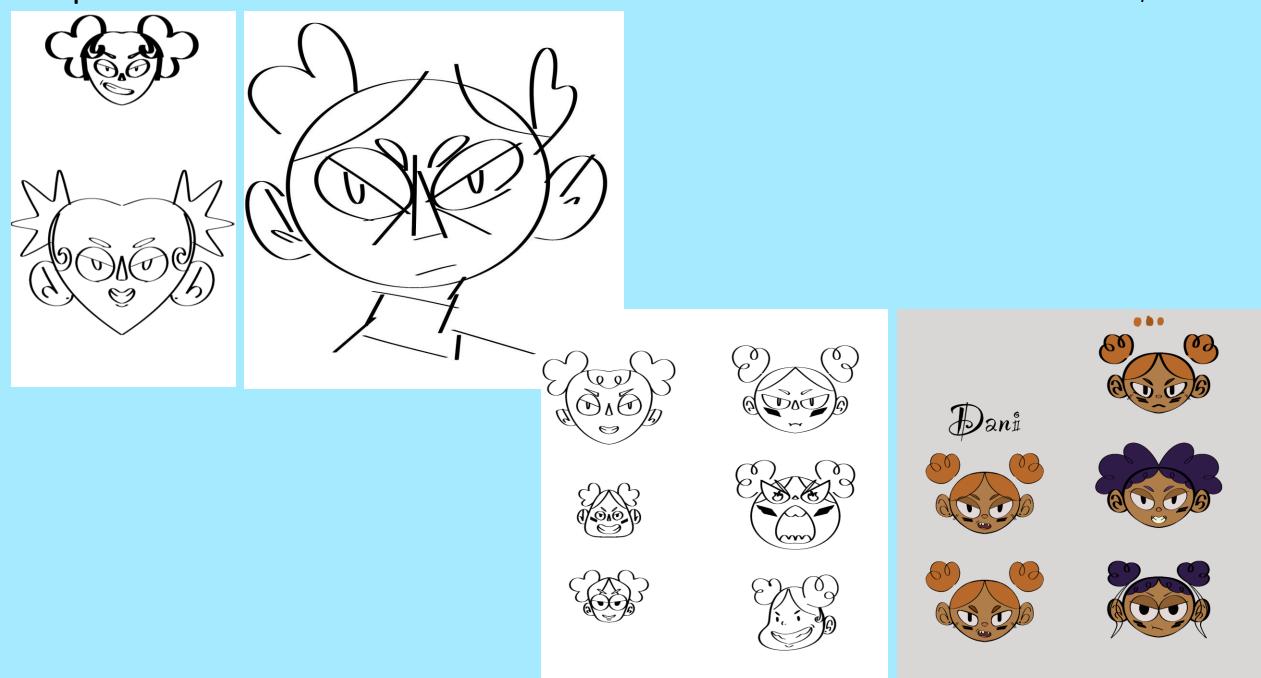

# Character designs

– Sophie Renton

– Kwest Walker

#### Synopsis

Dani, an 11-year-old girl, is super annoyed when her dad makes her clean the attic before karate class. But hey, a new video game is at stake! Armed with her cleaning supplies, she climbs the rickety ladder to the attic. Suddenly, she stumbles upon a queen bee and her hive, ready to defend their turf. They have a grand showdown featuring makeshift weapons and some serious parkour moves!